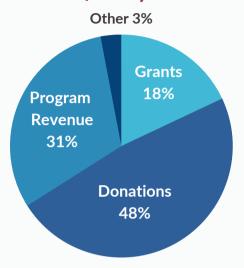

## **FINANCIALS**

Total Unrestricted Income FY 2022-2023 \$369,627

Program Service Expenses FY 2022-2023 \$346,050