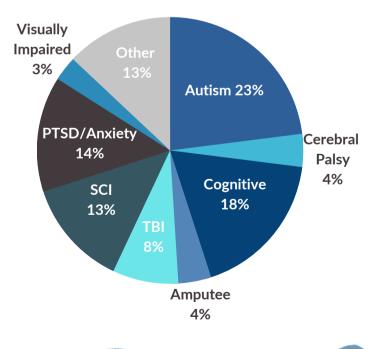

## **Demographics**

**Other Regions 2%** 

# Youth 29% Veterans 32%

**Our Athletes** 

Adults 39%

"I volunteered and joined the NEHSA team in December of last year. I had seen adaptive sports in more limited forms in other local resorts and always stood in awe of the courage of its participants and the skill and understanding of the people who facilitate their efforts. All the while, I never realized NEHSA was looking for volunteers. What a great opportunity it has proven to be, helping me grow in many ways as I give my time to help others succeed."