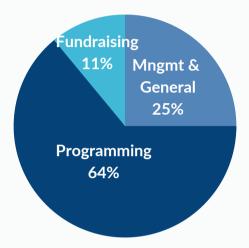

## **FINANCIALS**

Total Unrestricted Income FY 2022-2023 \$369,627

Program Service Expenses FY 2022-2023 \$346,050